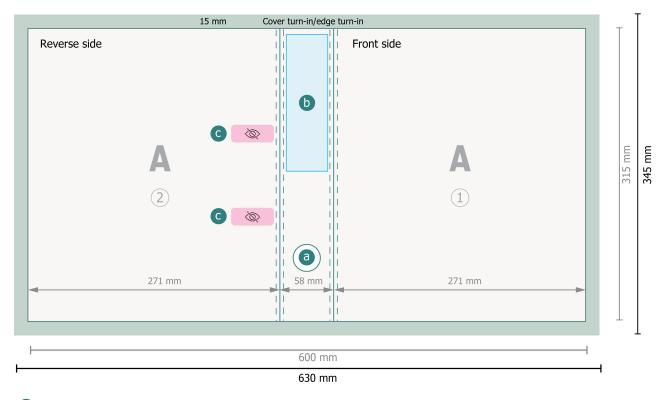

## Ring binders, A4, 4 cm capacity

## 2 rings, 40 mm

Data format:

63 x 34,5 cm

Trimmed size:

60 x 31,5 cm

Trimmed size (closed):

27,1 x 31,5 cm

Fold-over edge:

1,5 cm

Safety margin:

4 mm

Maintaining space between the text/information and the edge of the trimmed format prevents undesirable cuts.

- a Hole
- **b** Spine pocket
- C Area for fastening the lever mechanism.