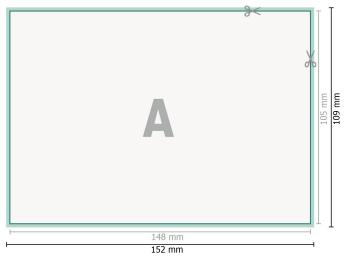

### Dataformat (incl. 2 mm bleed):

15,2 x 10,9 cm

bleed: 2 mm

# **Trimmed size:** 14,8 x 10,5 cm

Safety margin:

4 mm

Maintaining space between the text/information and the edge of the trimmed format prevents undesirable cuts.