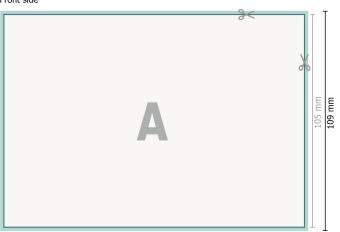

### Dataformat (incl. 2 mm bleed):

15,2 x 10,9 cm

bleed: 2 mm

# **Trimmed size:** 14,8 x 10,5 cm

Safety margin:

4 mm

Maintaining space between the text/information and the edge of the trimmed format prevents undesirable cuts.