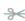

## Dataformat (incl. 2 mm bleed):

21,4 x 10,9 cm

bleed:

2 mm

Trimmed size:

21 x 10,5 cm

Safety margin:

4 mm

Maintaining space between the text/information and the edge of the trimmed format prevents undesirable cuts.

## **Explanation of symbols**

Bleed

Reading direction

Trimmed size

Data format

We will cut/perforate your product here