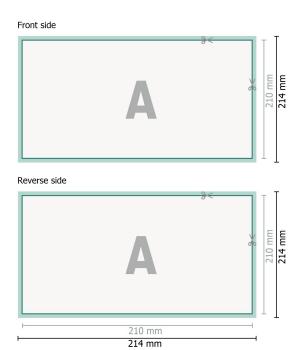

## Dataformat (incl. 2 mm bleed):

21,4 x 10,9 cm

bleed:

2 mm

Trimmed size:

21 x 10,5 cm

Safety margin:

4 mm

Maintaining space between the text/information and the edge of the trimmed format prevents undesirable cuts.

## **Explanation of symbols**

Bleed

Reading direction

Trimmed size

Data format

We will cut/perforate your product here