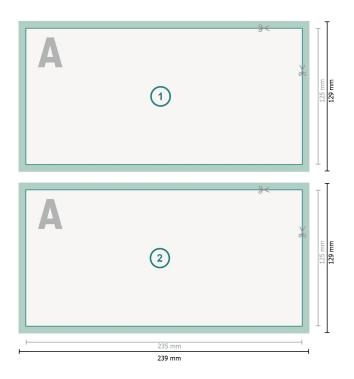

## Wedding cards landscape, 12.5 x 23.5 cm

2 pages, 300 gsm art print paper

Dataformat (incl. 2 mm bleed):

23,9 x 12,9 cm

bleed:

2 mm

**Trimmed size:** 23,5 x 12,5 cm

Safety margin:

4 mm

Maintaining space between the text/information and the edge of the trimmed format prevents undesirable cuts.

## **Explanation of symbols**

Bleed

Reading direction

→ Trimmed size

H Data format

We will cut/perforate your product here