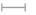

## Dataformat (incl. 2 mm bleed):

10,9 x 21,4 cm

bleed:

2 mm

Trimmed size:

10,5 x 21 cm

## Safety margin:

4 mm

Maintaining space between the text/information and the edge of the trimmed format prevents undesirable cuts.

## Please note:

Allow for trim allowance and safety margin according to instructions.

Arrange background graphics, images or graphics up to the edge of the data format.

Tolerances may occur during production due to cutting, punching and folding processes.

## **Explanation of symbols**

Bleed

Reading direction

→ Trimmed size

→ Data format