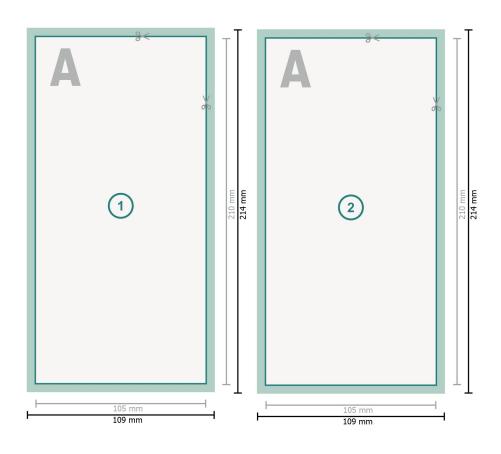

## Dataformat (incl. 2 mm bleed):

10,9 x 21,4 cm

bleed:

2 mm

Trimmed size:

10,5 x 21 cm

## Safety margin:

4 mm

Maintaining space between the text/information and the edge of the trimmed format prevents undesirable cuts.

## Please note:

Allow for trim allowance and safety margin according to instructions.

Arrange background graphics, images or graphics up to the edge of the data format.

Tolerances may occur during production due to cutting, punching and folding processes.

## **Explanation of symbols**

Bleed

Reading direction

→ Trimmed size

→ Data format