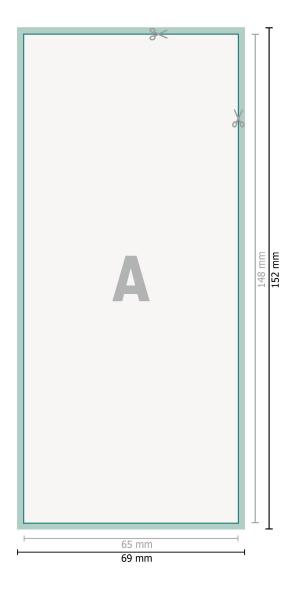

## Dataformat (incl. 2 mm bleed):

6,9 x 15,2 cm

bleed: 2 mm

**Trimmed size:** 6,5 x 14,8 cm

Safety margin:

4 mm

Maintaining space between the text/information and the edge of the trimmed format prevents undesirable cuts.

## Please note:

Allow for trim allowance and safety margin according to instructions.

Arrange background graphics, images or graphics up to the edge of the data format. Tolerances may occur during production due to cutting, punching and folding processes.