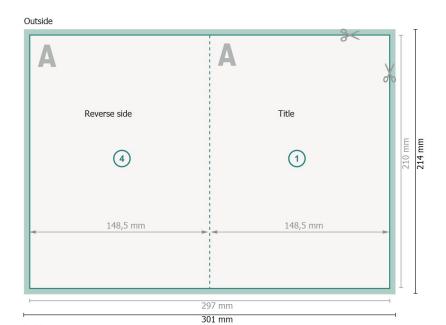

## Folded Cards Portrait, A5

1 fold

## Dataformat (incl. 2 mm bleed):

30,1 x 21,4 cm

bleed:

2 mm

Trimmed size:

29,7 x 21 cm

Trimmed size (closed):

14,8 x 21 cm

Safety margin:

4 mm

Maintaining space between the text/information and the edge of the trimmed format prevents undesirable cuts.