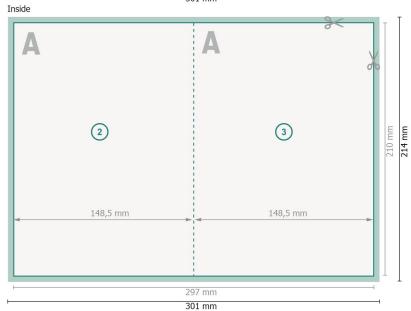

## Folded Cards Portrait, A5

1 fold

## Dataformat (incl. 2 mm bleed):

30,1 x 21,4 cm

bleed:

2 mm

Trimmed size:

29,7 x 21 cm

Trimmed size (closed):

14,8 x 21 cm

Safety margin:

4 mm

Maintaining space between the text/information and the edge of the trimmed format prevents undesirable cuts.