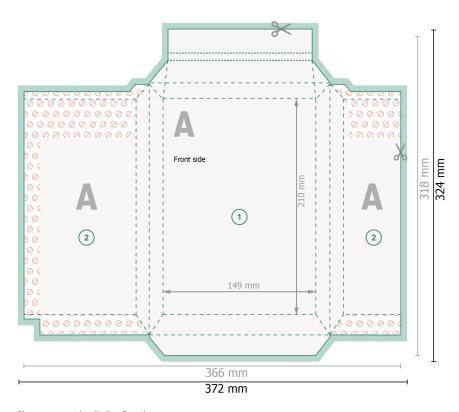

Please remove the die line fom the download template before generating your printfiles. Dataformat (incl. 3 mm bleed):

37,2 x 32,4 cm

Trimmed size:

36,6 x 31,8 cm

Trimmed size (closed):

17,5 x 24,5 cm

bleed:

3 mm

Safety margin:

Maintaining space between the text/information and the edge of the trimmed format prevents undesirable cuts.

## **Explanation of symbols**

Bleed

Reading direction

Trimmed size

H Data format

We will cut/perforate your product here

Not printable