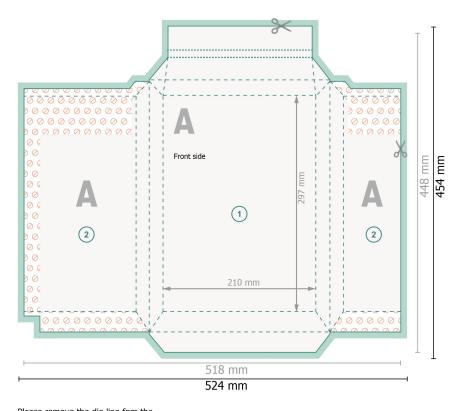

## Cardboard mailers, B4

Please remove the die line fom the download template before generating vour printfiles.

## Dataformat (incl. 3 mm bleed):

52,4 x 45,4 cm

Trimmed size:

51,8 x 44,8 cm

Trimmed size (closed):

24,8 x 34,6 cm

bleed:

3 mm

Safety margin:

l mm

Maintaining space between the text/information and the edge of the trimmed format prevents undesirable cuts.

## **Explanation of symbols**

Bleed

Reading direction

Trimmed size

We will cut/perforate your product here

Not printable