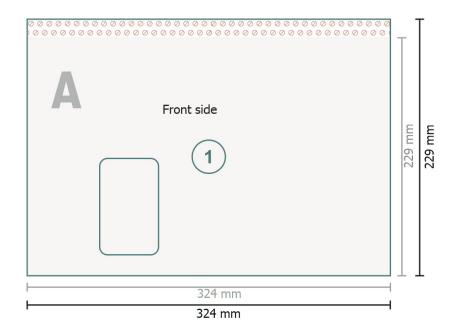

## Mailers, C4, flap at the long edge

with window left, 90 gsm offset paper

**Trimmed size:** 32,4 x 22,9 cm

Printable area: 32,4 x 21,9 cm

Safety margin:

4 mm

Maintaining space between the text/information and the edge of the trimmed format prevents undesirable cuts.

We will cut/perforate your product here

Not printable

--- Cre

Creasing/Folding

## Please note:

Allow for trim allowance and safety margin according to instructions.

Arrange background graphics, images or graphics up to the edge of the data format.

Tolerances may occur during production due to cutting, punching and folding processes.