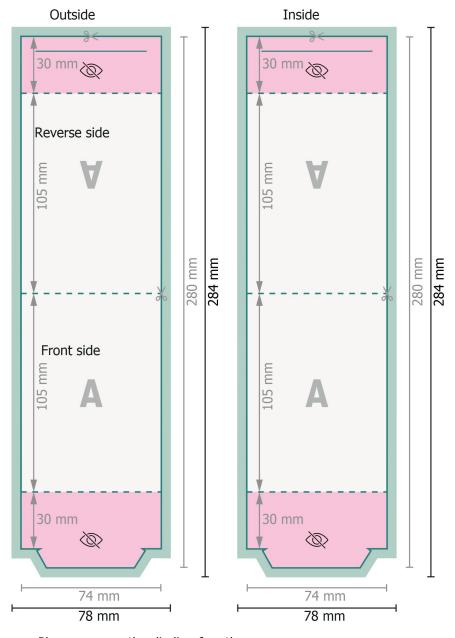

Dataformat (incl. 2 mm bleed):

7,8 x 28,4 cm

bleed:

2 mm

Trimmed size:

7,4 x 28 cm

Safety margin:

4 mm

Maintaining space between the text/information and the edge of the trimmed format prevents undesirable cuts.

Please remove the die line fom the download template before generating your printfiles. Please provide a second file (view file) to specify the position of the die line.

## **Explanation of symbols**

Bleed

We will cut/perforate your product here

--- Creasing/Folding

## Please note:

Allow for trim allowance and safety margin according to instructions.

Arrange background graphics, images or graphics up to the edge of the data format.

Tolerances may occur during production due to cutting, punching and folding processes.