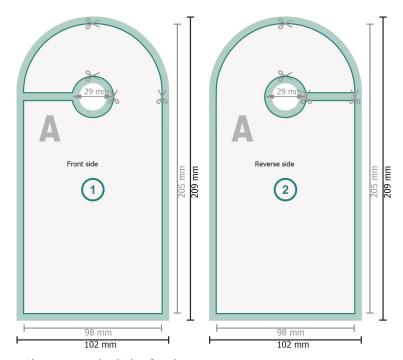

## Dataformat (incl. 2 mm bleed):

10,2 x 20,9 cm

# Trimmed size (closed):

9,8 x 20,5 cm

#### Safety margin:

4 mm

Maintaining space between the text/information and the edge of the trimmed format prevents undesirable cuts.

#### bleed:

 $2 \, \text{mm}$ 

### **Explanation of symbols**

Bleed

Reading direction

Trimmed size

Data format

We will cut/perforate your product here