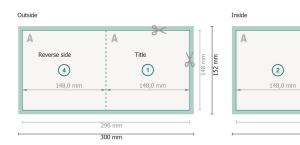

## Eco/natural paper folded cards, A5-Square

Α

300 mm

3

148,0 mm

1 fold

Dataformat (incl. 2 mm bleed):

30 x 15,2 cm

bleed: 2 mm

**Trimmed size:** 29,6 x 14,8 cm

Trimmed size (closed):

14,8 x 14,8 cm

Safety margin:

4 mm

Maintaining space between the text/information and the edge of the trimmed format prevents undesirable cuts.