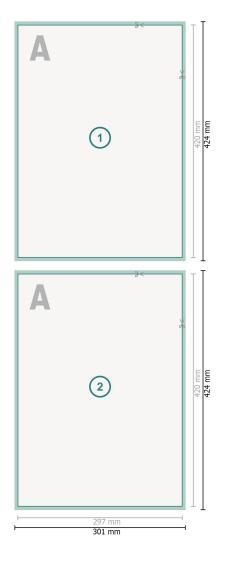

Dataformat (incl. 2 mm bleed): 30,1 x 42,4 cm

Trimmed size: 29,7 x 42 cm

Safety margin:

4 mm Maintaining space between the text/information and the edge of the trimmed format

prevents undesirable cuts.

bleed: 2 mm

## Explanation of symbols

⊢ Trimmed size

— Data format

We will cut/perforate your product here

## Please note:

Allow for trim allowance and safety margin according to instructions. Arrange background graphics, images or graphics up to the edge of the data format. Tolerances may occur during production due to cutting, punching and folding processes.