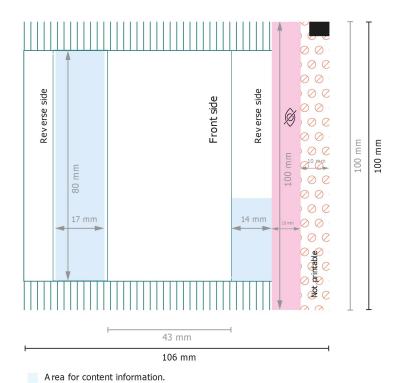

## Coffee biscuit Stereo

Data format:

10,6 x 10 cm

Trimmed size (closed):

4,3 x 10 cm

Safety margin:

4 mm

Maintaining space between the text/information and the edge of the trimmed format prevents undesirable cuts.

## **Explanation of symbols**

Trimmed size

── Data format

Not printable

invisible

## Please note:

Allow for trim allowance and safety margin according to instructions.

Arrange background graphics, images or graphics up to the edge of the data format.

Tolerances may occur during production due to cutting, punching and folding processes.