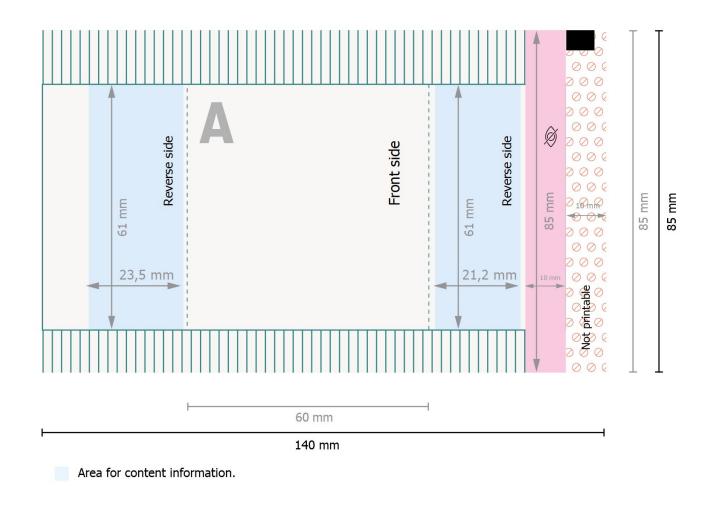

Printing data: Instructions and templates can be found under the menu item Printing data at www.onlineprinters.ie

Data format: 14 x 8,5 cm

Trimmed size (closed): 6 x 8,5 cm

## Safety margin:

4 mm

Maintaining space between the text/information and the edge of the trimmed format prevents undesirable cuts.

invisible