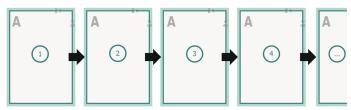

### Sequence of pages

Create pages consecutively as individual pages.

### Sequence of pages

Create pages consecutively as individual pages.

Please observe our artwork information!