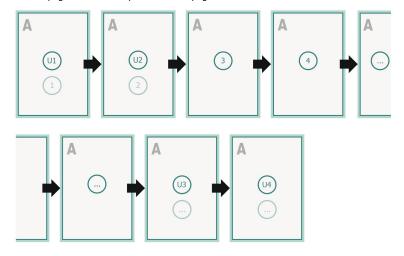

### Sequence of pages

Create pages consecutively as individual pages.

### Sequence of pages

Create pages consecutively as individual pages.

Please observe our artwork information!