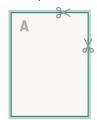

## finished product

Please observe our artwork information!

### bleed:

2 mm

## Safety margin:

5 mm

Maintaining space between the text/information and the edge of the trimmed format prevents undesirable cuts.

# **Explanation of symbols**

Bleed

Reading direction

Trimmed size

Data format

#### Please note:

Allow for trim allowance and safety margin according to instructions.

Arrange background graphics, images or graphics up to the edge of the data format.

Tolerances may occur during production due to cutting, punching and folding processes.