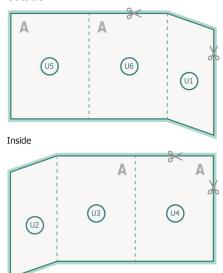

finished product



Please observe our artwork information!

### bleed:

2 mm

## Safety margin:

5 mm

Maintaining space between the text/information and the edge of the trimmed format prevents undesirable cuts.

# **Explanation of symbols**



Bleed



Reading direction



Trimmed size



Data format

#### Please note:

Allow for trim allowance and safety margin according to instructions.

Arrange background graphics, images or graphics up to the edge of the data format.

Tolerances may occur during production due to cutting, punching and folding processes.

Printing data: Instructions and templates can be found under the menu item *Printing data* at **www.onlineprinters.ie** 

# Brochure calendars with cover, portrait, A4



#### cover

The illustration shows an example.

#### Outside



inner part



### Sequence of pages

Create pages consecutively as individual pages.



Please observe our artwork information!

#### bleed:

2 mm

## Safety margin:

5 mm

Maintaining space between the text/information and the edge of the trimmed format prevents undesirable cuts.

## **Explanation of symbols**



Bleed



Reading direction



Trimmed size



Data format

#### Please note: