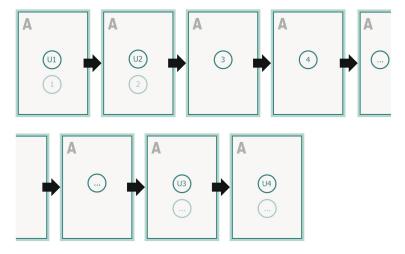

# Brochure calendars without cover, landscape, A4







#### Sequence of pages

Create pages consecutively as individual pages.



## finished product



Please observe our artwork information!

#### bleed:

2 mm

## Safety margin:

5 mm

Maintaining space between the text/information and the edge of the trimmed format prevents undesirable cuts.

# **Explanation of symbols**



Bleed



Reading direction



Trimmed size



H Data format

#### Please note:

Allow for trim allowance and safety margin according to instructions.

Arrange background graphics, images or graphics up to the edge of the data format.

Tolerances may occur during production due to cutting, punching and folding processes.

Printing data: Instructions and templates can be found under the menu item *Printing data* at www.onlineprinters.ie

# Brochure calendars without cover, landscape, A4



#### cover

The illustration shows an example.

#### Ou