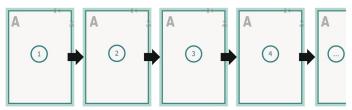

argin:

5 mm

Maintaining space between the text/information and the edge of the trimmed format prevents undesirable cuts.

# **Explanation of symbols**



Bleed



Reading direction



Trimmed size



H Data format

#### Please note:

Allow for trim allowance and safety margin according to instructions.

Arrange background graphics, images or graphics up to the edge of the data format.

Tolerances may occur during production due to cutting, punching and folding processes.

Printing data: Instructions and templates can be found under the menu item *Printing data* at www.onlineprinters.ie

# Brochure calendars without cover, landscape, A4



#### cover

The illustration shows an example.

#### Outside



inner part



#### Sequence of pages

Create pages consecutively as individual pages.



Please observe our artwork information!

#### bleed:

2 mm

## Safety margin:

5 mm

Maintaining space between the text/information and the edge of the trimmed format prevents undesirable cuts.

# **Explanation of symbols**



Bleed



Reading direction



Trimmed size



H Data format

#### Please note: