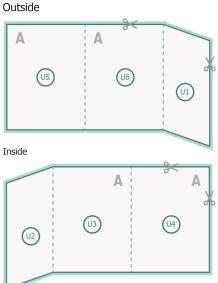

Sequence of pages Create pages consecutively as individual pages.

finished product

Please observe our artwork information!

**Explanation of symbols** 

Reading direction

— Trimmed size

— Data format

cover The illustration shows an example.

inner part

Sequence of pages Create pages consecutively as individual pages.

Please observe our artwork information!

**bleed:** 2 mm

Safety margin: 5 mm Maintaining space between the text/information and the edge of the trimmed format prevents undesirable cuts.