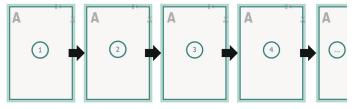

Sequence of pages Create pages consecutively as individual pages.

finished product

Please observe our artwork information!

**Explanation of symbols** 

Reading direction

— Trimmed size

— Data format

cover The illustration shows an example.

inner part

Sequence of pages Create pages consecutively as individual pages.

Please observe our artwork information!

**bleed:** 2 mm

Safety margin: 5 mm Maintaining space between the text/information and the edge of the trimmed format prevents undesirable cuts.