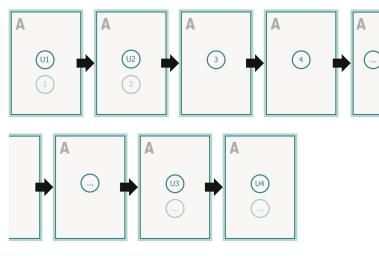

Sequence of pages Create pages consecutively as individual pages.

finished product

Please observe our artwork information!

**Explanation of symbols** 

Reading direction

— Trimmed size

— Data format

cover The illustration shows an example.

inner part

Sequence of pages Create pages consecutively as individual pages.

Please observe our artwork information!

**bleed:** 2 mm

Safety margin: 5 mm Maintaining space between the text/information and the edge of the trimmed format prevents undesirable cuts.