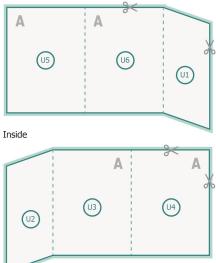

## bleed: 2 mm

Safety margin: 5 mm

Maintaining space between the text/information and the edge of the trimmed format prevents undesirable cuts.

cover

The illustration shows an example. Outside

inner part

Sequence of pages Create pages consecutively as individual pages.