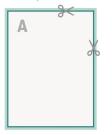

Sequence of pages Create pages consecutively as individual pages.

finished product

Please observe our artwork information!

**Explanation of symbols** 

Reading direction

— Trimmed size

— Data format

## bleed: 2 mm

Safety margin: 5 mm

Maintaining space between the text/information and the edge of the trimmed format prevents undesirable cuts.

cover

The illustration shows an example. Outside

inner part

Sequence of pages Create pages consecutively as individual pages.