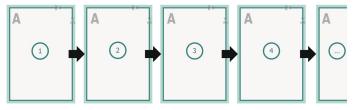

Sequence of pages Create pages consecutively as individual pages.

finished product

Please observe our artwork information!

**Explanation of symbols** 

Reading direction

— Trimmed size

— Data format

## bleed: 2 mm

Safety margin: 5 mm

Maintaining space between the text/information and the edge of the trimmed format prevents undesirable cuts.

cover

The illustration shows an example. Outside

inner part

Sequence of pages Create pages consecutively as individual pages.