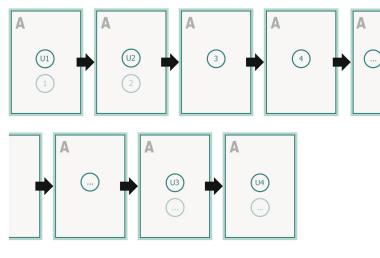

Sequence of pages Create pages consecutively as individual pages.

finished product

Please observe our artwork information!

**Explanation of symbols** 

Reading direction

— Trimmed size

— Data format

## bleed: 2 mm

Safety margin: 5 mm

Maintaining space between the text/information and the edge of the trimmed format prevents undesirable cuts.

cover

The illustration shows an example. Outside

inner part

Sequence of pages Create pages consecutively as individual pages.