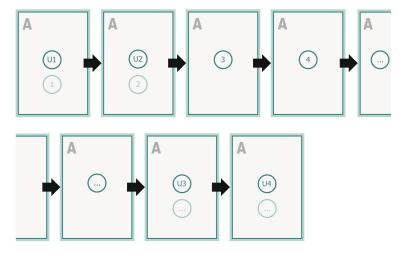

# Brochure calendars with cover, landscape, A5







#### Sequence of pages

Create pages consecutively as individual pages.



## finished product



Please observe our artwork information!

#### bleed:

2 mm

## Safety margin:

5 mm

Maintaining space between the text/information and the edge of the trimmed format prevents undesirable cuts.

## **Explanation of symbols**



Bleed



Reading direction



Trimmed size



H Data format

#### Please note:

Allow for trim allowance and safety margin according to instructions.

Arrange background graphics, images or graphics up to the edge of the data format.

Tolerances may occur during production due to cutting, punching and folding processes.

Printing data: Instructions and templates can be found under the menu item *Printing data* at **www.onlineprinters.ie** 

# Brochure calendars with cover, landscape, A5



#### cover

The illustration shows an example.

####