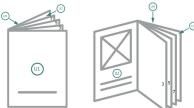

cover The illustration shows an example.

## Explanation of symbols

Reading direction

— Data format