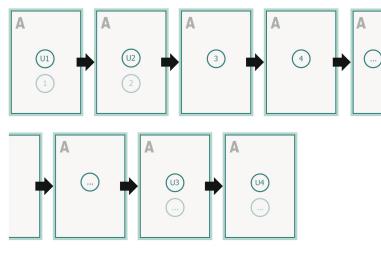

Sequence of pages Create pages consecutively as individual pages.

finished product

Please observe our artwork information!

**Explanation of symbols** 

Reading direction

— Trimmed size

— Data format

# Outside

inner part

Sequence of pages Create pages consecutively as individual pages.

Please observe our artwork information!