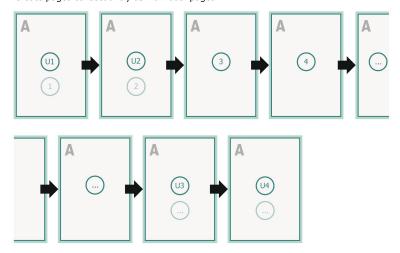

### Sequence of pages

Create pages consecutively as individual pages.

### Sequence of pages

Create pages consecutively as individual pages.

Please observe our artwork information!