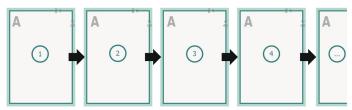

### Sequence of pages

Create pages consecutively as individual pages.

### Sequence of pages

Create pages consecutively as individual pages.

Please observe our artwork information!