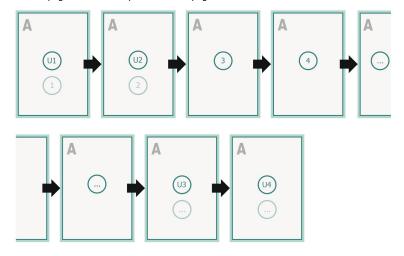

# Brochure calendars with cover, landscape, A4







#### Sequence of pages

Create pages consecutively as individual pages.



### finished product



Please observe our artwork information!

#### bleed:

2 mm

## Safety margin:

5 mm

Maintaining space between the text/information and the edge of the trimmed format prevents undesirable cuts.

## **Explanation of symbols**



Bleed



Reading direction



Trimmed size



H Data format

#### Please note:

# Brochure calendars with cover, landscape, A4



#### cover

The illustration shows an example.

#### Outside



#### inner part



#### Sequence of pages

Create pages consecutively as individual pages.



Please observe our artwork information!

#### bleed:

2 mm

## Safety margin:

5 mm

Maintaining space between the text/information and the edge of the trimmed format prevents undesirable cuts.

## **Explanation of symbols**



Bleed



Reading direction