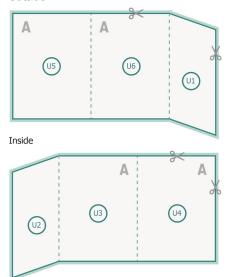

# Brochure calendars with cover, landscape, A4







#### Sequence of pages

Create pages consecutively as individual pages.



### finished product



Please observe our artwork information!

#### bleed:

2 mm

## Safety margin:

5 mm

Maintaining space between the text/information and the edge of the trimmed format prevents undesirable cuts.

## **Explanation of symbols**



Bleed



Reading direction



Trimmed size



H Data format

#### Please note:

# Brochure calendars with cover, landscape, A4



#### cover

The illustration shows an example.

#### Outside



#### inner part



#### Sequence of pages

Create pages consecutively as individual pages.



Please observe our artwork information!

#### bleed:

2 mm

## Safety margin:

5 mm

Maintaining space between the text/information and the edge of the trimmed format prevents undesirable cuts.

## **Explanation of symbols**



Bleed



Reading direction



Trimmed size



Data format

#### Please note: