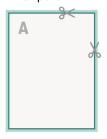

#### bleed:

2 mm

# Safety margin:

5 mm

Maintaining space between the text/information and the edge of the trimmed format prevents undesirable cuts.

# **Explanation of symbols**

Bleed

Reading direction

Trimmed size

Data format

#### Please note:

Allow for trim allowance and safety margin according to instructions.

Arrange background graphics, images or graphics up to the edge of the data format.

Tolerances may occur during production due to cutting, punching and folding processes.