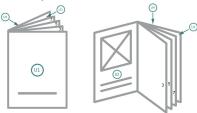

# Brochure calendars without cover, landscape, A5







#### Sequence of pages

Create pages consecutively as individual pages.



# finished product



Please observe our artwork information!

#### bleed:

2 mm

# Safety margin:

5 mm

Maintaining space between the text/information and the edge of the trimmed format prevents undesirable cuts.

# **Explanation of symbols**



Bleed



Reading direction



Trimmed size



Data format

#### Please note:

Allow for trim allowance and safety margin according to instructions.

Arrange background graphics, images or graphics up to the edge of the data format.

Tolerances may occur during production due to cutting, punching and folding processes.

Printing data: Instructions and templates can be found under the menu item *Printing data* at **www.onlineprinters.ie** 

# Brochure calendars without cover, landscape, A5



#### cover

The illustration shows an example.

#### Outside



inner part