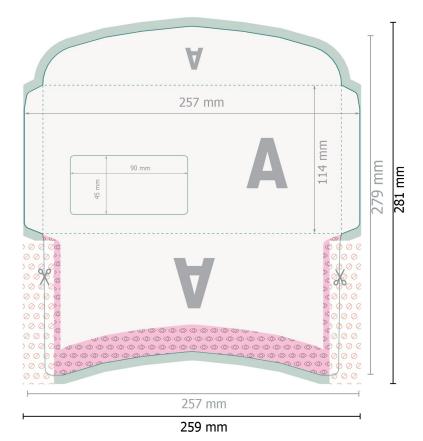

## Envelopes for mechanical insertion, C6/5

with window left, 75 gsm offset paper

Please remove the die line fom the download template before generating your printfiles. Please provide a second file (view file) to specify the position of the die line.

Dataformat (incl. 1 mm bleed):

25,9 x 28,1 cm

Trimmed size:

25,7 x 27,9 cm

Trimmed size (closed):

22,9 x 11,4 cm

Printable area:

25,7 x 26,7 cm

bleed:

1 mm

Safety margin:

4 mm

Maintaining space between the text/information and the edge of the trimmed format prevents undesirable cuts.