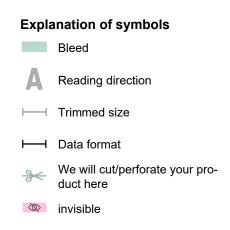

Dataformat (incl. 10 mm bleed): 102 x 227 cm

Trimmed size: 100 x 225 cm

Visible area: 100 x 200 cm

Printable area: 100 x 225 cm

Safety margin: 10 mm Maintaining space between the text/information and the edge of the trimmed format

prevents undesirable cuts.

## Please note:

Allow for trim allowance and safety margin according to instructions. Arrange background graphics, images or graphics up to the edge of the data format. Tolerances may occur during production due to cutting, punching and folding processes.