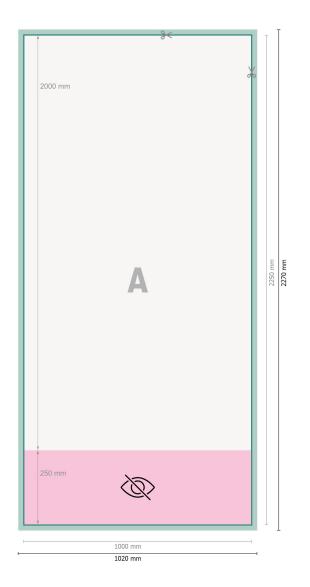

Dataformat (incl. 10 mm bleed): 102 x 227 cm

Trimmed size: 100 x 225 cm

Visible area: 100 x 200 cm

Printable area: 100 x 225 cm

Safety margin: 10 mm Maintaining space between the text/information and the edge of the trimmed format

prevents undesirable cuts.

## Please note:

Allow for trim allowance and safety margin according to instructions. Arrange background graphics, images or graphics up to the edge of the data format. Tolerances may occur during production due to cutting, punching and folding processes.