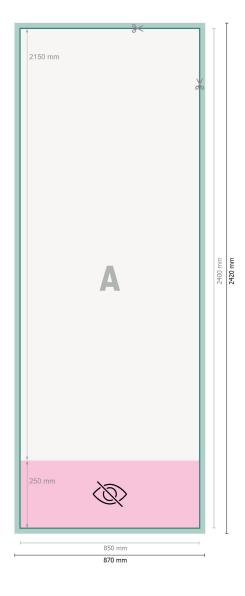

Dataformat (incl. 10 mm bleed): 87 x 242 cm

Trimmed size: 85 x 240 cm

Visible area: 85 x 215 cm

Printable area: 85 x 240 cm

Safety margin: 10 mm Maintaining space between the text/information and the edge of the trimmed format prevents undesirable cuts.

## Please note:

Allow for trim allowance and safety margin according to instructions. Arrange background graphics, images or graphics up to the edge of the data format. Tolerances may occur during production due to cutting, punching and folding processes.