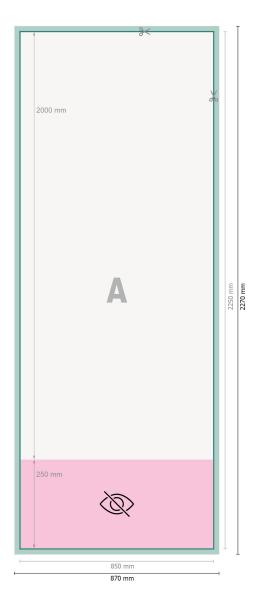

Dataformat (incl. 10 mm bleed): 87 x 227 cm

Trimmed size: 85 x 225 cm

Visible area: 85 x 200 cm

Printable area: 85 x 225 cm

Safety margin: 10 mm Maintaining space between the text/information and the edge of the trimmed format prevents undesirable cuts.

## Please note:

Allow for trim allowance and safety margin according to instructions.

Arrange background graphics, images or graphics up to the edge of the data format. Tolerances may occur during production due to cutting, punching and folding processes.