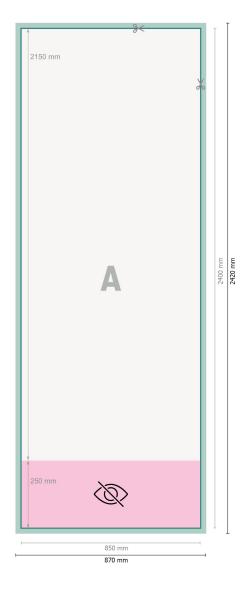

Dataformat (incl. 10 mm bleed): 87 x 242 cm

Trimmed size: 85 x 240 cm

Visible area: 85 x 215 cm

Printable area: 85 x 240 cm

Safety margin: 10 mm Maintaining space between the text/information and the edge of the trimmed format prevents undesirable cuts.