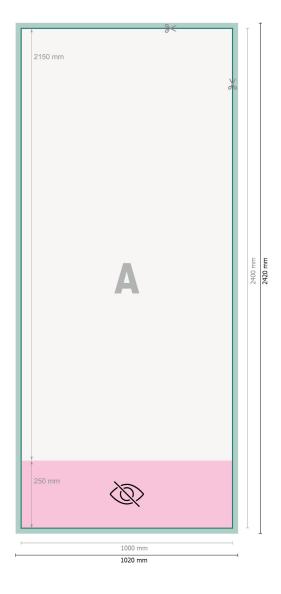

Dataformat (incl. 10 mm bleed): 102 x 242 cm

Trimmed size: 100 x 240 cm

Visible area: 100 x 215 cm

Printable area: 100 x 240 cm

Safety margin: 10 mm Maintaining space between the text/information and the edge of the trimmed format prevents undesirable cuts.

## Please note:

Allow for trim allowance and safety margin according to instructions. Arrange background graphics, images or graphics up to the edge of the data format. Tolerances may occur during production due to cutting, punching and folding processes.