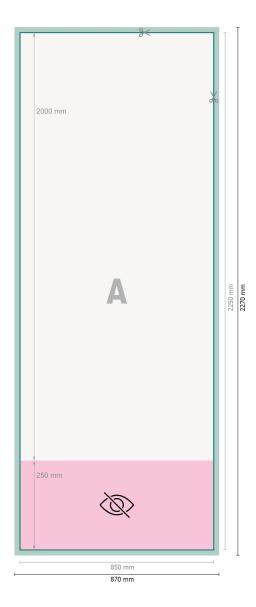

Dataformat (incl. 10 mm bleed): 87 x 227 cm

Trimmed size: 85 x 225 cm

Visible area: 85 x 200 cm

Printable area: 85 x 225 cm

Safety margin: 10 mm Maintaining space between the text/information and the edge of the trimmed format prevents undesirable cuts.