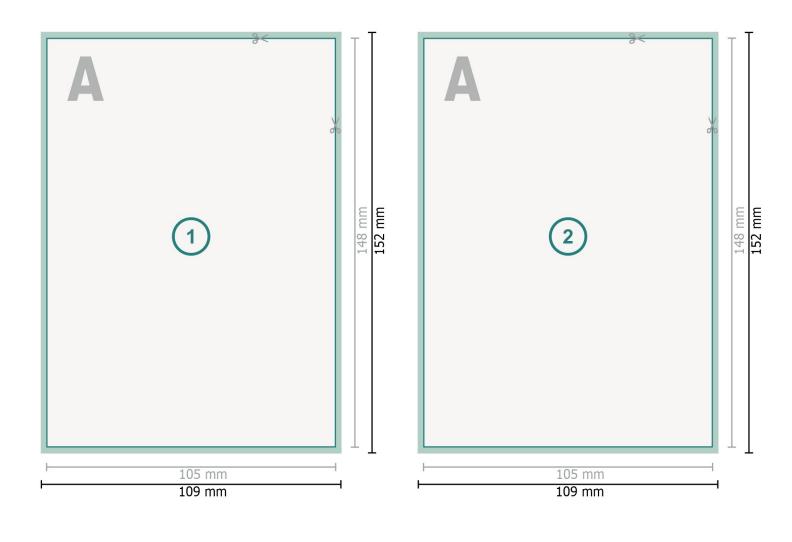

## Dataformat (incl. 2 mm bleed):

10,9 x 15,2 cm

bleed:

2 mm

Trimmed size:

10,5 x 14,8 cm

Safety margin:

4 mm

Maintaining space between the text/information and the edge of the trimmed format prevents undesirable cuts.

## Explanation of symbols

Bleed

A

Reading direction

Trimmed size

── Data format

We will cut/perforate your product here