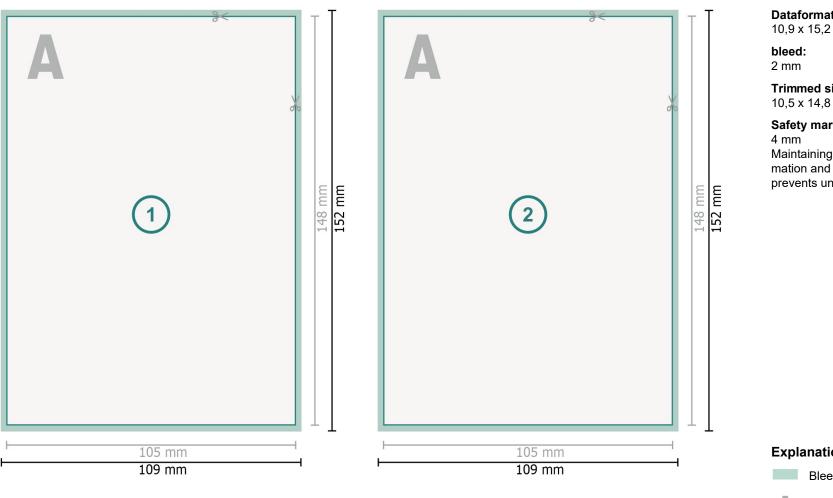

Dataformat (incl. 2 mm bleed): 10,9 x 15,2 cm

Trimmed size: 10,5 x 14,8 cm

Safety margin:

Maintaining space between the text/information and the edge of the trimmed format prevents undesirable cuts.

## Please note:

Allow for trim allowance and safety margin according to instructions.

Arrange background graphics, images or graphics up to the edge of the data format.

Tolerances may occur during production due to cutting, punching and folding processes.

## **Explanation of symbols**

Reading direction

 Trimmed size -

 Data format ⊢

We will cut/perforate your pro-->< duct here