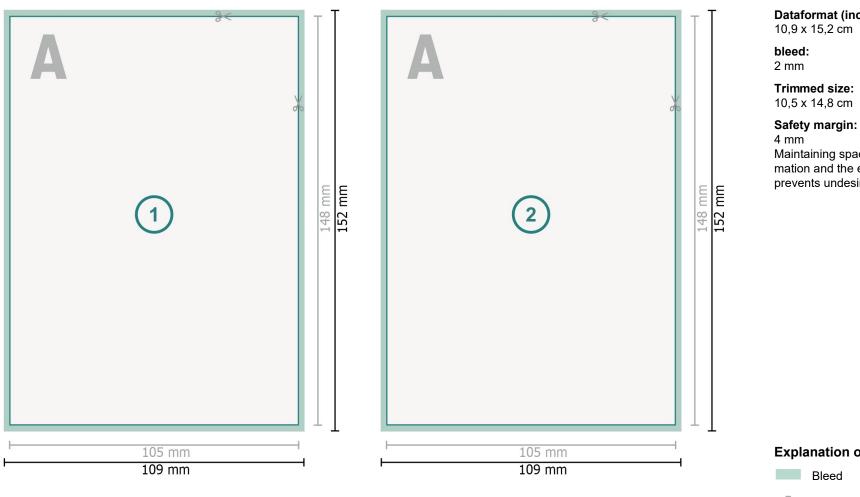

## Dataformat (incl. 2 mm bleed): 10,9 x 15,2 cm

Maintaining space between the text/information and the edge of the trimmed format prevents undesirable cuts.

## Please note:

Allow for trim allowance and safety margin according to instructions.

Arrange background graphics, images or graphics up to the edge of the data format.

Tolerances may occur during production due to cutting, punching and folding processes.

## **Explanation of symbols**

Reading direction

 Trimmed size 1

 Data format ⊢

We will cut/perforate your pro-∻ duct here