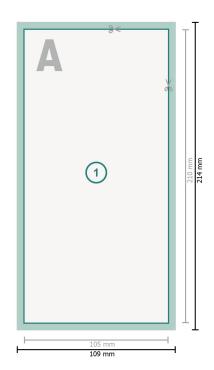

#### Dataformat (incl. 2 mm bleed):

10,9 x 21,4 cm

# bleed:

2 mm

#### Trimmed size:

10,5 x 21 cm

### Safety margin:

4 mm

Maintaining space between the text/information and the edge of the trimmed format prevents undesirable cuts.

### **Explanation of symbols**

Bleed

Reading direction

⊢ Trimmed size

H Data format

We will cut/perforate your product here