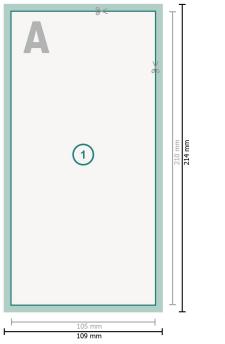

## Dataformat (incl. 2 mm bleed):

10,9 x 21,4 cm

bleed: 2 mm

Trimmed size: 10,5 x 21 cm

Safety margin: 4 mm

Maintaining space between the text/information and the edge of the trimmed format prevents undesirable cuts.

## Explanation of symbols

H Trimmed size

— Data format

We will cut/perforate your product here

## Please note:

Allow for trim allowance and safety margin according to instructions. Arrange background graphics, images or graphics up to the edge of the data format. Tolerances may occur during production due to cutting, punching and folding processes.