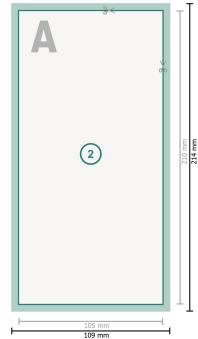

## Dataformat (incl. 2 mm bleed):

10,9 x 21,4 cm

bleed: 2 mm

Trimmed size: 10,5 x 21 cm

Safety margin: 4 mm

Maintaining space between the text/information and the edge of the trimmed format prevents undesirable cuts.

## Explanation of symbols

H Trimmed size

— Data format

We will cut/perforate your product here

## Please note:

Allow for trim allowance and safety margin according to instructions. Arrange background graphics, images or graphics up to the edge of the data format. Tolerances may occur during production due to cutting, punching and folding processes.