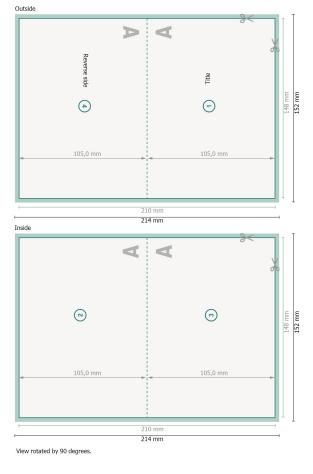

## Folded cards with spot hot foil stamping, A6 landscape, long side creasing 1 fold

Dataformat (incl. 2 mm bleed): 21,4 x 15,2 cm

bleed: 2 mm

Trimmed size: 21 x 14,8 cm

Trimmed size (closed): 14,8 x 10,5 cm

Safety margin:

4 mm Maintaining space between the text/information and the edge of the trimmed format prevents undesirable cuts.

## Please note:

Allow for trim allowance and safety margin according to instructions. Arrange background graphics, images or graphics up to the edge of the data format. Tolerances may occur during production due to cutting, punching and folding processes. Printing data: Instructions and templates can be found under the menu item *Printing data* at www.onlineprinters.ie **Explanation of symbols** 