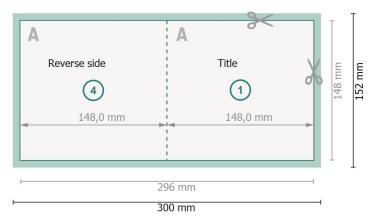

#### Dataformat (incl. 2 mm bleed):

30 x 15,2 cm

bleed:

2 mm

Trimmed size:

29,6 x 14,8 cm

Trimmed size (closed):

14,8 x 14,8 cm

Safety margin:

4 mm

Maintaining space between the text/information and the edge of the trimmed format prevents undesirable cuts.