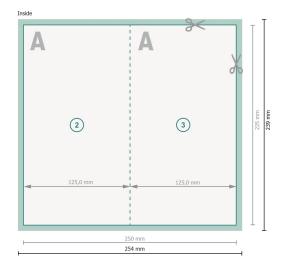

### Dataformat (incl. 2 mm bleed):

25,4 x 23,9 cm

bleed:

2 mm

Trimmed size:

25 x 23,5 cm

Trimmed size (closed):

12,5 x 23,5 cm

Safety margin:

4 mm

Maintaining space between the text/information and the edge of the trimmed format prevents undesirable cuts.