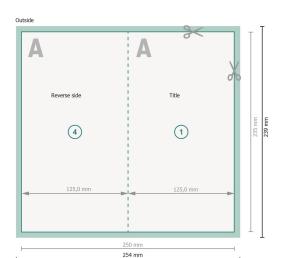

### Dataformat (incl. 2 mm bleed):

25,4 x 23,9 cm

bleed:

2 mm

Trimmed size:

25 x 23,5 cm

Trimmed size (closed):

12,5 x 23,5 cm

Safety margin:

4 mm

Maintaining space between the text/information and the edge of the trimmed format prevents undesirable cuts.