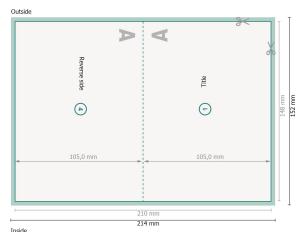

## 1 fold

21,4 x 15,2 cm

bleed:

2 mm

Trimmed size:

21 x 14,8 cm

Trimmed size (closed):

14,8 x 10,5 cm

Safety margin:

4 mm

Maintaining space between the text/information and the edge of the trimmed format prevents undesirable cuts.

214 mm

View rotated by 90 degrees.

## **Explanation of symbols**

Bleed

Reading direction

Trimmed size

── Data format

We will cut/perforate your product here

-- Creasing/Folding