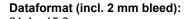

## 4 pages, 1 fold

21,4 x 15,2 cm

bleed:

2 mm

Trimmed size:

21 x 14,8 cm

Trimmed size (closed):

10,5 x 14,8 cm

Safety margin:

4 mm

Maintaining space between the text/information and the edge of the trimmed format prevents undesirable cuts.