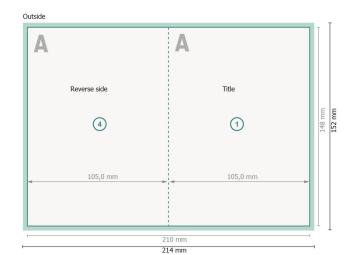

## 4 pages, 1 fold

21,4 x 15,2 cm

bleed:

2 mm

Trimmed size:

21 x 14,8 cm

Trimmed size (closed):

10,5 x 14,8 cm

Safety margin:

4 mm

Maintaining space between the text/information and the edge of the trimmed format prevents undesirable cuts.