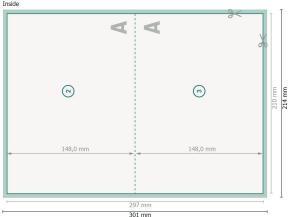

## 1 fold

30,1 x 21,4 cm

bleed:

2 mm

Trimmed size:

29,7 x 21 cm

Trimmed size (closed):

21 x 14,8 cm

Safety margin:

4 mm

Maintaining space between the text/information and the edge of the trimmed format prevents undesirable cuts.

View rotated by 90 degrees.

## **Explanation of symbols**

Bleed

A

Reading direction

Trimmed size

── Data format

We will cut/perforate your product here

--- Creasing/Folding