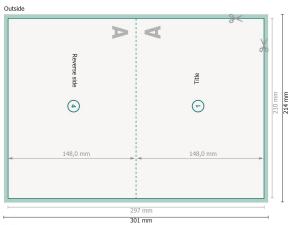

## 1 fold

30,1 x 21,4 cm

bleed:

2 mm

Trimmed size:

29,7 x 21 cm

Trimmed size (closed):

21 x 14,8 cm

Safety margin:

4 mm

Maintaining space between the text/information and the edge of the trimmed format prevents undesirable cuts.

View rotated by 90 degrees.

## **Explanation of symbols**

Bleed

A

Reading direction

Trimmed size

── Data format

We will cut/perforate your product here

--- Creasing/Folding