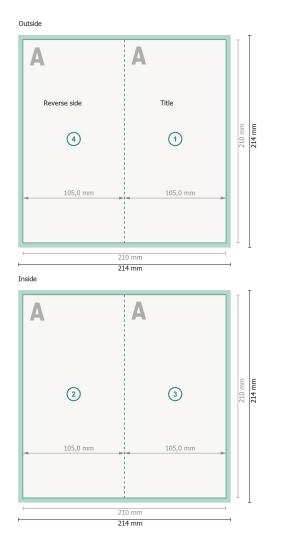

## Folded Christmas cards with spot hot foil stamping, portrait, DL

4 pages, 1 fold

## Please note:

Allow for trim allowance and safety margin according to instructions. Arrange background graphics, images or graphics up to the edge of the data format. Tolerances may occur during production due to cutting, punching and folding processes. Printing data: Instructions and templates can be found under the menu item *Printing data* at **www.onlineprinters.ie** 

Dataformat (incl. 2 mm bleed):

21 x 21 cm

21,4 x 21,4 cm

Trimmed size (closed): 10,5 x 21 cm

Safety margin:

4 mm Maintaining space between the text/information and the edge of the trimmed format prevents undesirable cuts.