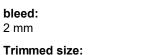

Dataformat (incl. 2 mm bleed):

21 x 21 cm

21,4 x 21,4 cm

Trimmed size (closed): 10,5 x 21 cm

Safety margin:

4 mm Maintaining space between the text/information and the edge of the trimmed format prevents undesirable cuts.