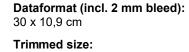

# Folded Christmas cards with spot relief varnish, landscape, A6 1 fold

#### Outside



## Please note:

Allow for trim allowance and safety margin according to instructions. Arrange background graphics, images or graphics up to the edge of the data format. Tolerances may occur during production due to cutting, punching and folding processes. Printing data: Instructions and templates can be found under the menu item *Printing data* at <u>www.onlineprinters.ie</u>



29,6 x 10,5 cm

bleed:

2 mm

Trimmed size (closed): 14,8 x 10,5 cm

### Safety margin:

4 mm Maintaining space between the text/information and the edge of the trimmed format prevents undesirable cuts.

# Explanation of symbols