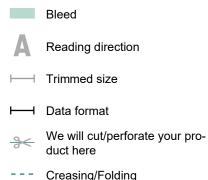

# Folded Christmas cards with spot relief varnish, landscape, A6 1 fold

#### Outside



## Please note:

Allow for trim allowance and safety margin according to instructions. Arrange background graphics, images or graphics up to the edge of the data format. Tolerances may occur during production due to cutting, punching and folding processes. Printing data: Instructions and templates can be found under the menu item *Printing data* at <u>www.onlineprinters.ie</u>



29,6 x 10,5 cm

bleed:

2 mm

Trimmed size (closed): 14,8 x 10,5 cm

### Safety margin:

4 mm Maintaining space between the text/information and the edge of the trimmed format prevents undesirable cuts.

# Explanation of symbols