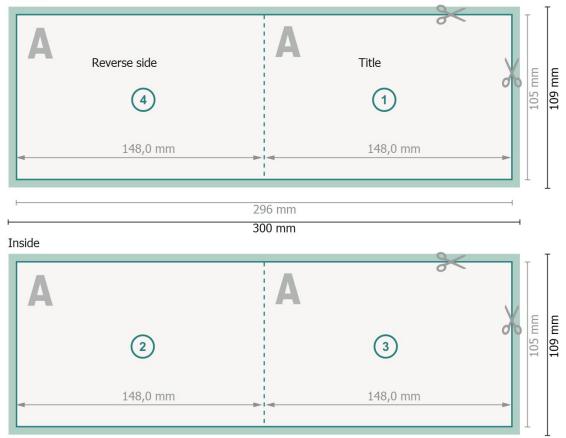

#### Outside

29,6 x 10,5 cm

bleed:

2 mm

Trimmed size (closed): 14,8 x 10,5 cm

### Safety margin:

4 mm Maintaining space between the text/information and the edge of the trimmed format prevents undesirable cuts.