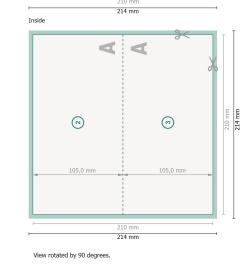

## Folded cards with spot relief varnish, DL landscape, long side creasing 1 fold

Dataformat (incl. 2 mm bleed): 21,4 x 21,4 cm

bleed: 2 mm

Trimmed size: 21 x 21 cm

Trimmed size (closed): 21 x 10,5 cm

Safety margin:

## Please note:

Outside

 $\mathbf{\Sigma}$ 

side

105,0 mm

Fitle

 $\overline{\phantom{a}}$ 

214 r

Allow for trim allowance and safety margin according to instructions. Arrange background graphics, images or graphics up to the edge of the data format. Tolerances may occur during production due to cutting, punching and folding processes. Printing data: Instructions and templates can be found under the menu item *Printing data* at <u>www.onlineprinters.ie</u> **Explanation of symbols** 