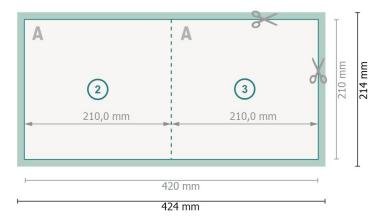

## Dataformat (incl. 2 mm bleed):

42,4 x 21,4 cm

bleed:

2 mm

Trimmed size:

42 x 21 cm

Trimmed size (closed):

21 x 21 cm

Safety margin:

4 mm

Maintaining space between the text/information and the edge of the trimmed format prevents undesirable cuts.

## **Explanation of symbols**

Bleed

Reading direction

→ Trimmed size

→ Data format

We will cut/perforate your product here

-- Creasing/Folding