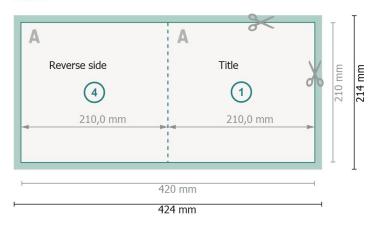

## Dataformat (incl. 2 mm bleed):

42,4 x 21,4 cm

bleed:

2 mm

Trimmed size:

42 x 21 cm

Trimmed size (closed):

21 x 21 cm

Safety margin:

4 mm

Maintaining space between the text/information and the edge of the trimmed format prevents undesirable cuts.

## **Explanation of symbols**

Bleed

Reading direction

→ Trimmed size

→ Data format

We will cut/perforate your product here

-- Creasing/Folding