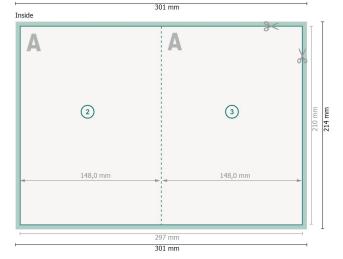

### Dataformat (incl. 2 mm bleed):

30,1 x 21,4 cm

bleed:

2 mm

Trimmed size:

29,7 x 21 cm

Trimmed size (closed):

14,8 x 21 cm

### **Explanation of symbols**

Bleed

Reading direction

Trimmed size

── Data format

We will cut/perforate your product here

--- Creasing/Folding