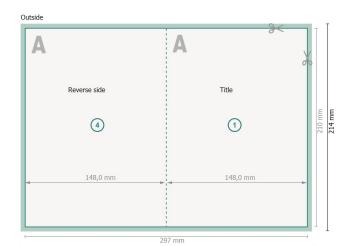

### Dataformat (incl. 2 mm bleed):

30,1 x 21,4 cm

bleed:

2 mm

Trimmed size:

29,7 x 21 cm

Trimmed size (closed):

14,8 x 21 cm

Safety margin:

4 mm

Maintaining space between the text/information and the edge of the trimmed format prevents undesirable cuts.

### **Explanation of symbols**

Bleed

Reading direction

Trimmed size

── Data format

We will cut/perforate your product here

--- Creasing/Folding