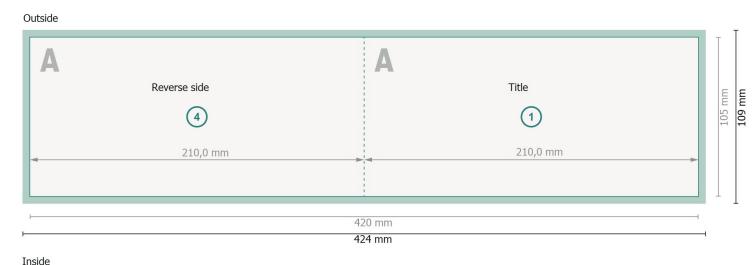

### Dataformat (incl. 2 mm bleed):

42,4 x 10,9 cm

### Trimmed size:

42 x 10,5 cm

### bleed:

2 mm

### Trimmed size (closed):

21 x 10.5 cm

### Safety margin:

4 mm

Maintaining space between the text/information and the edge of the trimmed format prevents undesirable cuts.