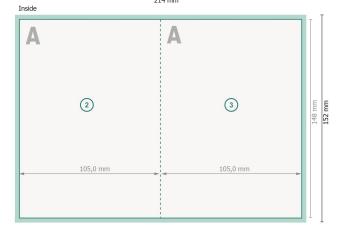

## Folded Christmas cards with spot UV varnish, portrait, A6

# 4 pages, 1 fold

#### Please note:

Allow for trim allowance and safety margin according to instructions.

Arrange background graphics, images or graphics up to the edge of the data format.

Tolerances may occur during production due to cutting, punching and folding processes.

#### Dataformat (incl. 2 mm bleed):

21,4 x 15,2 cm

bleed:

2 mm

Trimmed size:

21 x 14,8 cm

Trimmed size (closed):

10,5 x 14,8 cm

Safety margin:

4 mm

Maintaining space between the text/information and the edge of the trimmed format prevents undesirable cuts.