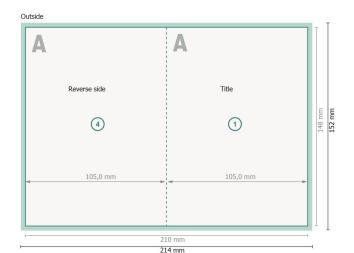

## Folded Christmas cards with spot UV varnish, portrait, A6

# 4 pages, 1 fold

#### Please note:

Allow for trim allowance and safety margin according to instructions.

Arrange background graphics, images or graphics up to the edge of the data format.

Tolerances may occur during production due to cutting, punching and folding processes.

#### Dataformat (incl. 2 mm bleed):

21,4 x 15,2 cm

bleed:

2 mm

Trimmed size:

21 x 14,8 cm

Trimmed size (closed):

10,5 x 14,8 cm

Safety margin:

4 mm

Maintaining space between the text/information and the edge of the trimmed format prevents undesirable cuts.